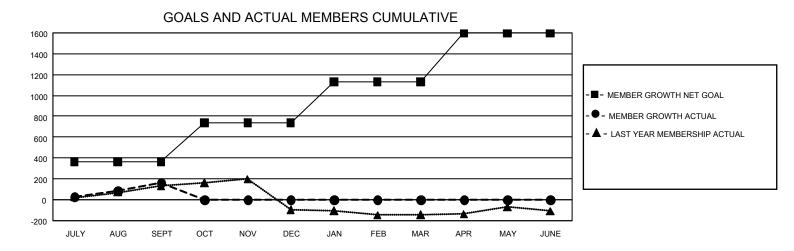

## GAT MONTHLY MEMBERSHIP PROGRESS REPORT

GMT Constitutional Area 3, Group E

REPORT DOES NOT INCLUDE CLUBS IN UNDISTRICTED AREAS.

| Clubs                 |               |           |               | Members               |                         |                         |                                                    |
|-----------------------|---------------|-----------|---------------|-----------------------|-------------------------|-------------------------|----------------------------------------------------|
| RESULTS FOR 2024-2025 |               |           |               | RESULTS FOR 2024-2025 |                         |                         |                                                    |
| QUARTER               | NEW CLUB GOAL | NEW CLUBS | DROPPED CLUBS |                       | MBER GROWTH NET<br>GOAL | MEMBER GROWTH<br>ACTUAL | DROPPED MEMBERS<br>ACTUAL (including<br>transfers) |
| JULY/AUG/SEPT         | - 12          | 4         | 1             | JULY/AUG/SEPT         | 365                     | 314                     | 133                                                |
| OCT/NOV/DEC           | 6             | 0         | 0             | OCT/NOV/DEC           | 371                     | 0                       | 0                                                  |
| JAN/FEB/MAR           | 27            | 0         | 0             | JAN/FEB/MAR           | 395                     | 0                       | 0                                                  |
| APR/MAY/JUNE          | 6             | 0         | 0             | APR/MAY/JUNE          | 465                     | 0                       | 0                                                  |