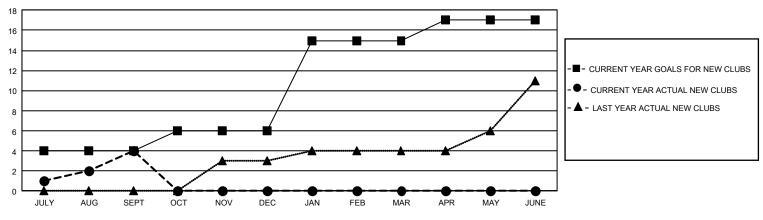

## GAT MONTHLY MEMBERSHIP PROGRESS REPORT

GMT Constitutional Area 3, Group E

REPORT DOES NOT INCLUDE CLUBS IN UNDISTRICTED AREAS.

| Clubs                 |               |           |               | Members               |                         |                         |                                                    |
|-----------------------|---------------|-----------|---------------|-----------------------|-------------------------|-------------------------|----------------------------------------------------|
| RESULTS FOR 2024-2025 |               |           |               | RESULTS FOR 2024-2025 |                         |                         |                                                    |
| QUARTER               | NEW CLUB GOAL | NEW CLUBS | DROPPED CLUBS |                       | MBER GROWTH NET<br>GOAL | MEMBER GROWTH<br>ACTUAL | DROPPED MEMBERS<br>ACTUAL (including<br>transfers) |
| JULY/AUG/SEPT         | - 12          | 4         | 1             | JULY/AUG/SEPT         | 365                     | 314                     | 133                                                |
| OCT/NOV/DEC           | 6             | 0         | 0             | OCT/NOV/DEC           | 371                     | 0                       | 0                                                  |
| JAN/FEB/MAR           | 27            | 0         | 0             | JAN/FEB/MAR           | 395                     | 0                       | 0                                                  |
| APR/MAY/JUNE          | 6             | 0         | 0             | APR/MAY/JUNE          | 465                     | 0                       | 0                                                  |